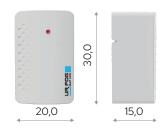

## BATTERY TECHNOLOGY

Proprietary technology covered by 2 INTERNATIONAL PATENTS

| Dimensions                               | L 20,0 x W 15,0 x H 30,0 cm                                                    |
|------------------------------------------|--------------------------------------------------------------------------------|
| Weight included batteries                | 7,6 Kg                                                                         |
| Weight without batteries                 | 1,9 Kg                                                                         |
| Color                                    | Pure white RAL 9010                                                            |
| Compatible with any alarm system         | yes                                                                            |
| OEM<br>(Original Equipment Manufacturer) | Available                                                                      |
| Mounting positions                       | Vertical (wall/shelf)                                                          |
| Operating temperature range              | -10°C +50°C                                                                    |
| Inputs                                   | 3 wired inputs:<br>Arming, Shooting<br>and PIR / Panic                         |
| Outputs                                  | 3 wired outputs<br>(max 16 V - 50 mA):<br>empty fluid, fault, low battery      |
| Serial ports                             | 2 serial interfaces RS232<br>with UR FOG Standard<br>protocol for expansions   |
| Microswitch tamper for cover             | Optional                                                                       |
| External signaling LEDs                  | 3: Red Fault - Green Ready<br>- Blue Armed                                     |
| Signaling buzzer                         | yes                                                                            |
| LAN/WiFi board                           | opzional                                                                       |
| Registration on Active CLoud             | yes                                                                            |
| Multi-hole and directional nozzles       | no                                                                             |
| Nozzle extension                         | no                                                                             |
| ELECTRICAL SPECIFICATIONS                |                                                                                |
| Power supply                             | Battery                                                                        |
| Battery model                            | 2 custom built lead acid<br>VRLA 12 V - 9 Ah batteries                         |
| Autonomy without external power supply   | About 6 months (at 6 months a full time shoot is guaranteed)                   |
| Autonomy with external power supply      | *No limit. Battery replacement recommended every 2 years                       |
| Inbuilt battery charger                  | yes with two external charging<br>current options:<br>10-16 V / 350 mA and 1 A |
| External battery charger                 | optional                                                                       |
| Average power consumption                | Low power mode: 2-3 mW<br>Always on mode: 1,2 W                                |
| Heating time from cold                   | Immediate at the time of shot                                                  |
| Temperature management                   | Self-balancing of shot with patented system                                    |
| FLUID                                    |                                                                                |
| Fluid cartridge capacity                 | 125 ml                                                                         |
| Disposable non-pressurized cartridge     | yes                                                                            |
| WHITE OUT <b>FOOD GRADE</b> fluid        | yes                                                                            |
| Product code                             | FPUB300                                                                        |
| Product code                             | FPUB300                                                                        |