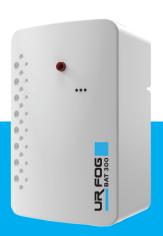

The first **INNOVATIVE** and **UNIQUE BATTERY** fogging system
with **the highest level of security**and **ZERO energy consumption**.

Performance (m³) visibility 1 meter (Standard EN 50131-8:2019):

**100 m³ with zero visibility** (UR FOG standard) in **60 seconds** 

Number of shots with one cartridge: 25 m³ (8 shots), 50 m³ (4 shots), 100 m³ (2 shots) + 1 extra test shot

Shot times (seconds): 2 (test shot), 15 sec. (25 m³), 30 sec. (50 m³), 60 sec. (100 m³)

## **NOT A SMOKE GENERATOR:**

- not explosive
- → no residuals
- → no leave bad smells
- → can shoot more times with only 1 cartridge!

Totally autonomous for 6 months without power. Compatible with any alarm system. Ideal to be integrated with wireless alarm systems.

Design, small size and light weight: can be carried and inst